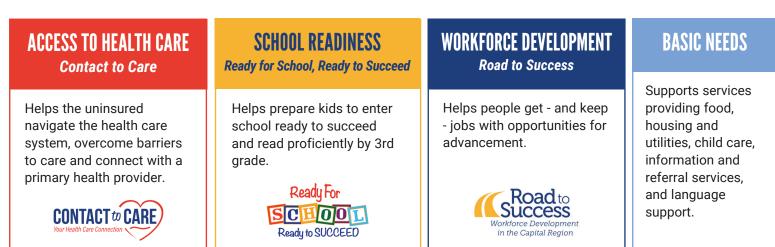

# EMPOWERING INDEPENDENCE THROUGH UNITED WAY

**United Way of the Capital Region** empowers independence to help individuals and families move forward. We do this by providing tools and life skills for people to take control of their futures through access to health care, basic needs, school readiness and workforce development programs.